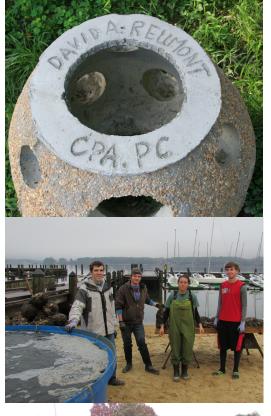

## **OYSTER REEF BALL**

inscribed with your name for \$100.00 and installed in 2025 in the St. Mary's River Oyster Sanctuary! Makes a great gift, too!

- or -

Your donation supports the installation <u>only</u> of reefs, reef balls and/or spat. Donors or gift recipients will receive nothing in return for their contributions except for a cleaner and healthier St. Mary's River. The St. Mary's River Watershed Association is a 501(C)3 non-profit, so your donation is tax-deductible to the extent that the law allows. Please make your check payable to St. Mary's River Watershed Association (SMRWA), and mail to: P.O. Box 94, St. Mary's City, Maryland 20686. Or you may donate online at www.smrwa.org. *Thank you!*